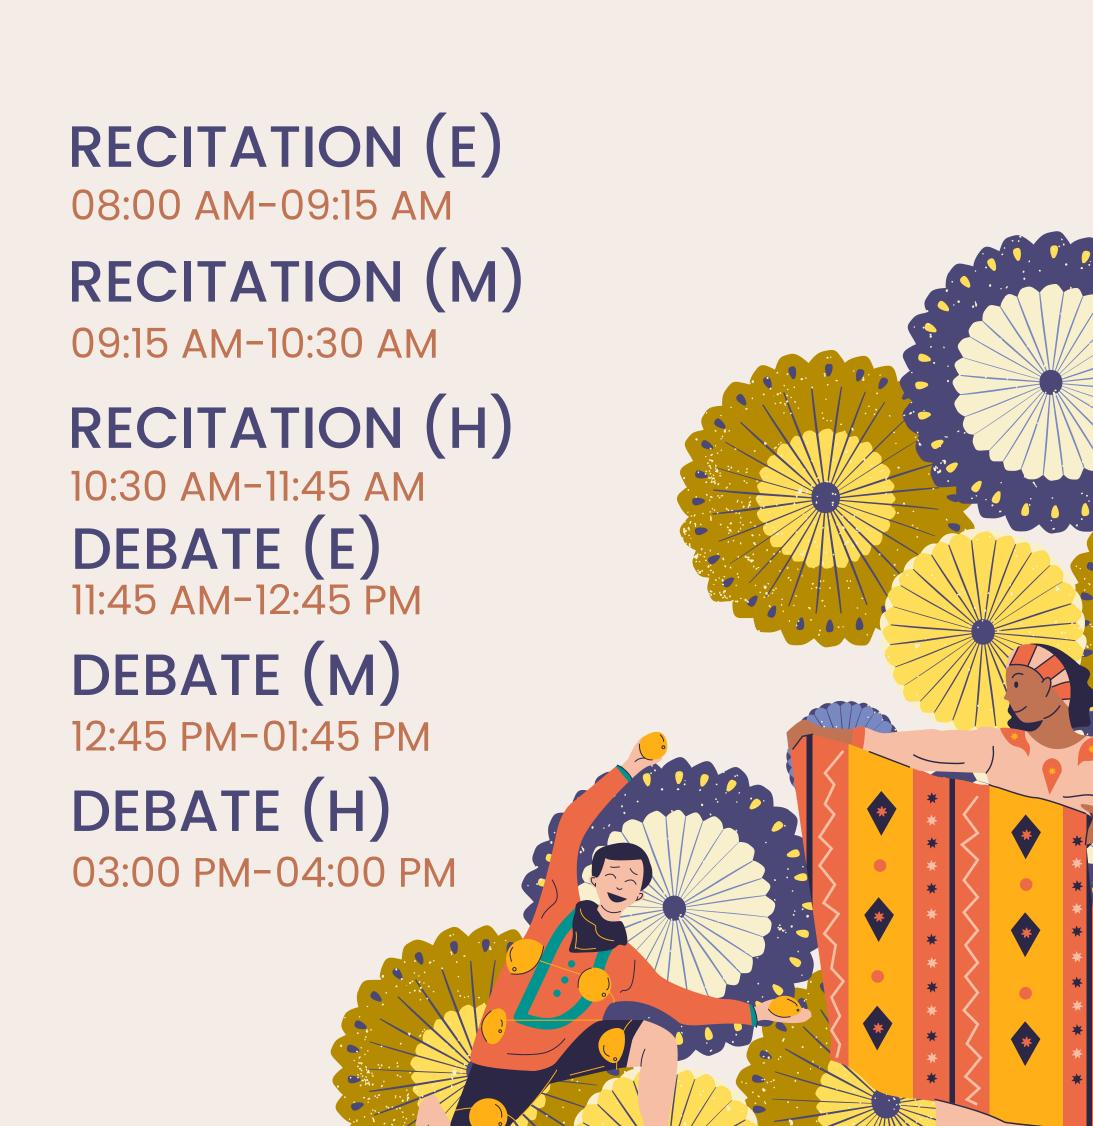

# ELOCUTION (E)

08:00 AM-09:00 AM

ELOCUTION (M)

09:00 AM-10:00 AM

# ELOCUTION (H)

10:00 AM-11:00 AM